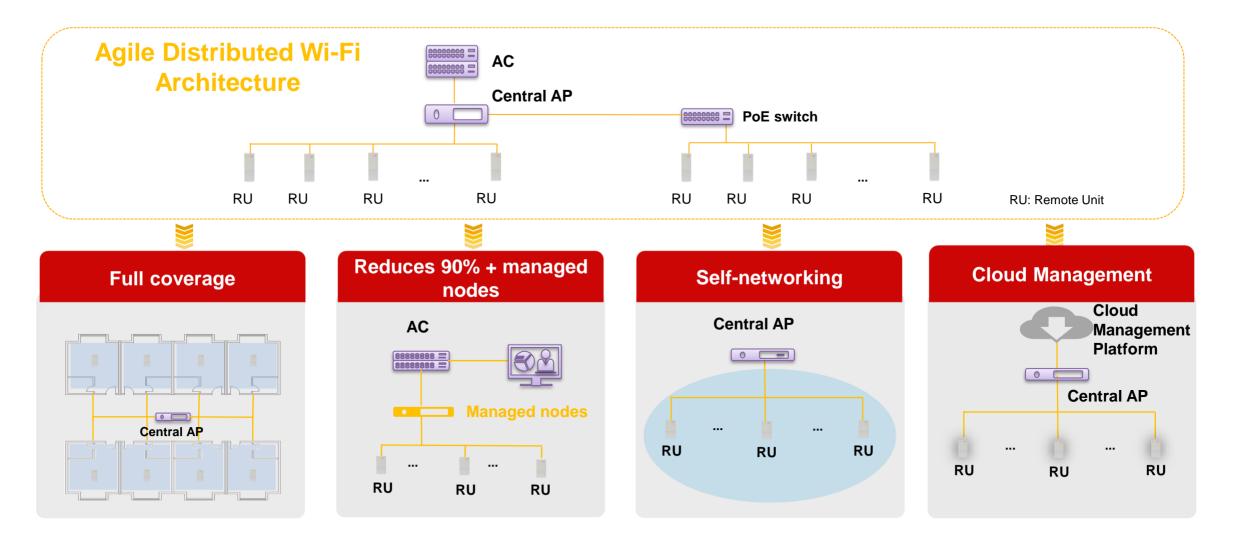

# **Agile Distributed Wi-Fi Solution**

# Flexible Deployment of RUs Meets Requirements of Diverse Scenarios