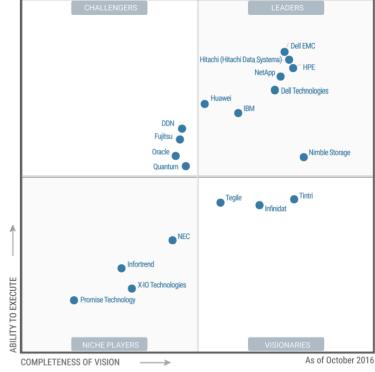

#### Storage:

2016 Gartner Leader Quadrant No.1 Revenue/Shipments/Capacity in China

No.1 Growth Rate Globally Source : Gartner

Enterprise

**Networking** 

# Huawei named a Leader in Magic Quadrant 2016

#### Magic Quadrant

Figure 1. Magic Quadrant for General-Purpose Disk Arrays