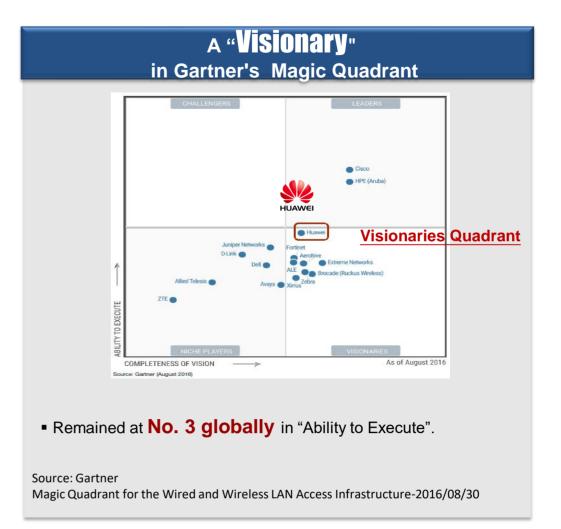

# Huawei named a Leader in Magic Quadrant 2016

# Huawei Ranked No.2 in the Global Ethernet Switch Market in Q4 2016, and Positioned in Gartner's Visionaries Quadrant