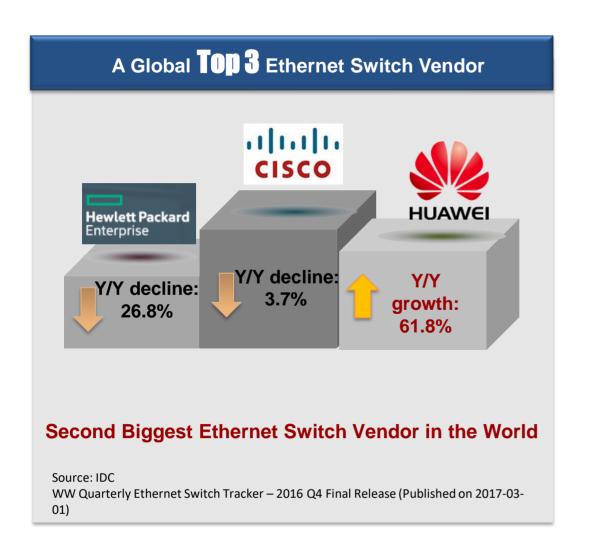

# Huawei Ranked No.2 in the Global Ethernet Switch Market in Q4 2016, and Positioned in Gartner's Visionaries Quadrant