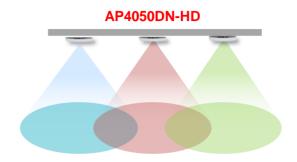

# **AP4050DN-HD Designed for Waiting Halls**

# Restrictions: The AP4050DN-HD can be installed at a height of 3-15 m in scenarios such as waiting halls and auditoriums.

- AP with built-in antennas, saving costs and featuring attractive appearance
- Only one person required to install an AP within 50 minutes, saving the overall cost by 75%

■ Smart high-density antenna, increasing the user concurrency rate by 50%