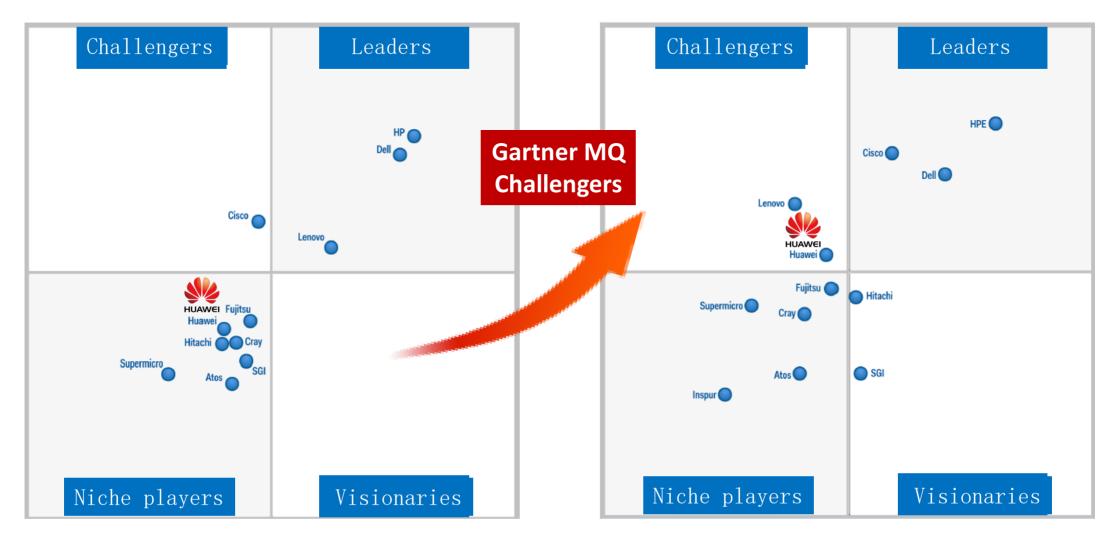

# **Huawei Servers into the Gartner's Challengers Quadrant**

# Huawei named a Leader in Magic Quadrant 2016