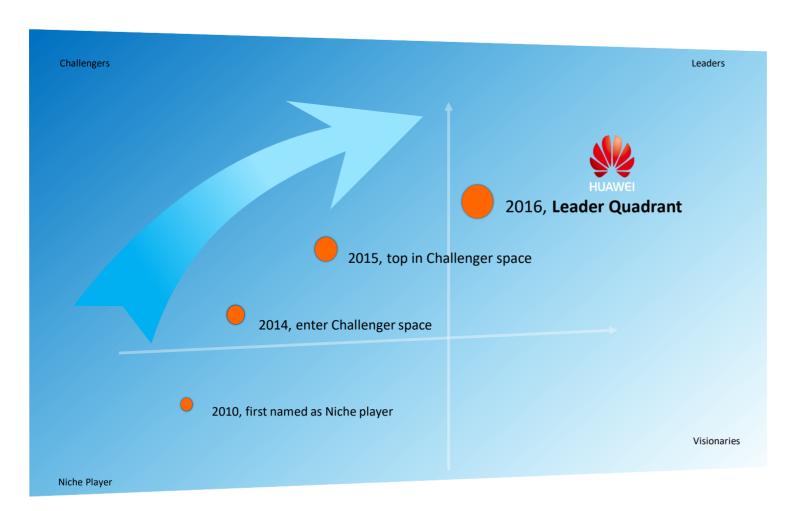

# **Huawei Servers into the Gartner's Challengers Quadrant**

# Huawei named a Leader in Magic Quadrant 2016