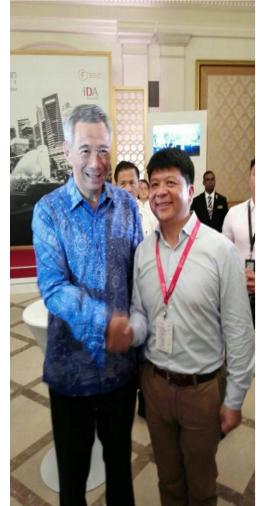

Guo Ping met with Ms Jacqueline Poh, MD of IDA and Mr. Tan Kok Yam, head of Smart Nation Program Office

Singapore ministers visited Huawei's booth at CommunicAsia.

Huawei Rotating CEO Mr. Guo Ping talked with Prime Minister Lee Hsien Loong at Future China Global Forum