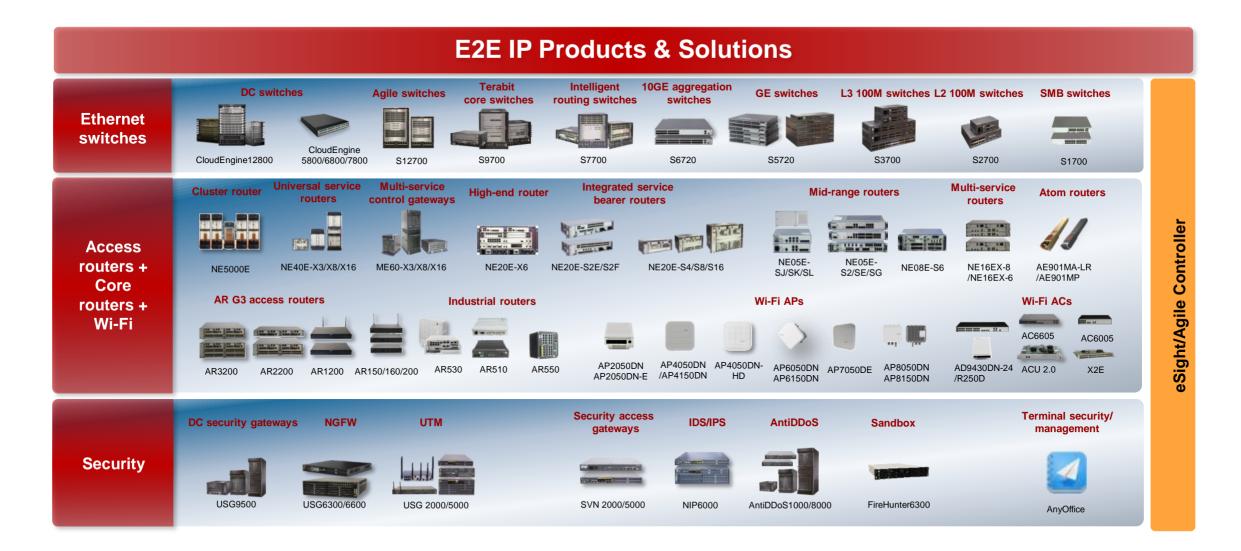

5 years

Source: OVUM



#### **GPON & xDSL:**

GPON: 60.7%, xDSL: 33.2% Global Market Share;

Ranking: No. 1 Source: Infonetics

Wireless



#### LTE:

142 new eLTE contracts256 in total



#### GSM-R:

44K km Coverage



#### WLAN:

65% YoY,
Placed in the
challengers quadrant

Unified Communication



### VC:

36K units, 17% YoY



### UC, CC:

Placed in the challengers quadrant



#### **Omin-Channel/VTM:**

30+ Banking customers No. 1

Large Scale Deployment

# **Huawei IT Vision and Strategy**

The best way to predict the future is to invent it



# **Huawei Servers into the Gartner's Challengers Quadrant**





# Huawei named a Leader in Magic Quadrant 2016



#### Magic Quadrant

Figure 1. Magic Quadrant for General-Purpose Disk Arrays





# **E2E Network Products and Solutions**



# Huawei Ranked No.2 in the Global Ethernet Switch Market in Q4 2016, and Positioned in Gartner's Visionaries Quadrant









# **Agile Distributed Wi-Fi Solution**





# Flexible Deployment of RUs Meets Requirements of Diverse Scenarios

# Student dormitory rooms





**Hospital wards** 

## **Hotel guest rooms**













### R250D/R250D-E/R240D

Highlight: provides access for wired and wireless users

Applicable scenarios: student dormitory rooms, hospital wards, and guest rooms of luxury hotels

Deployment modes: embedded into an 86-type box, or mounted to a ceiling (except the R250D-E) or wall

### **R230D**

Highlight: provides access for wireless users

Applicable scenarios: hospital wards and

common hotels

Deployment mode: mounted to a ceiling or wall



# **AP4050DN-HD D