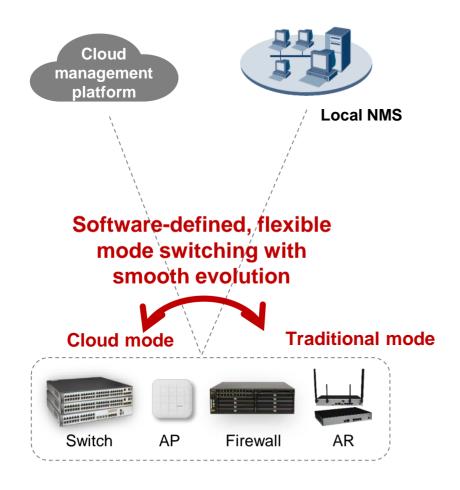

# One Set of Products Supports Two Management Modes, Protecting Investments

#### **Application Scenario**

A customer or an MSP wants to migrate its traditional network to a cloud managed network. To protect investments, the customer or MSP requires that devices support both traditional and cloud modes.

#### **Huawei Solution**

- Mode switching through DHCP Option 148
  - ✓ The firewall is deployed as a DHCP server and gateway.
  - ✓ A third-party device is deployed as a DHCP server.
- Mode switching using other methods

#### **Customer Benefits**

- Two modes supported, protecting customers' investments
- Automatic mode switching, simplifying operations