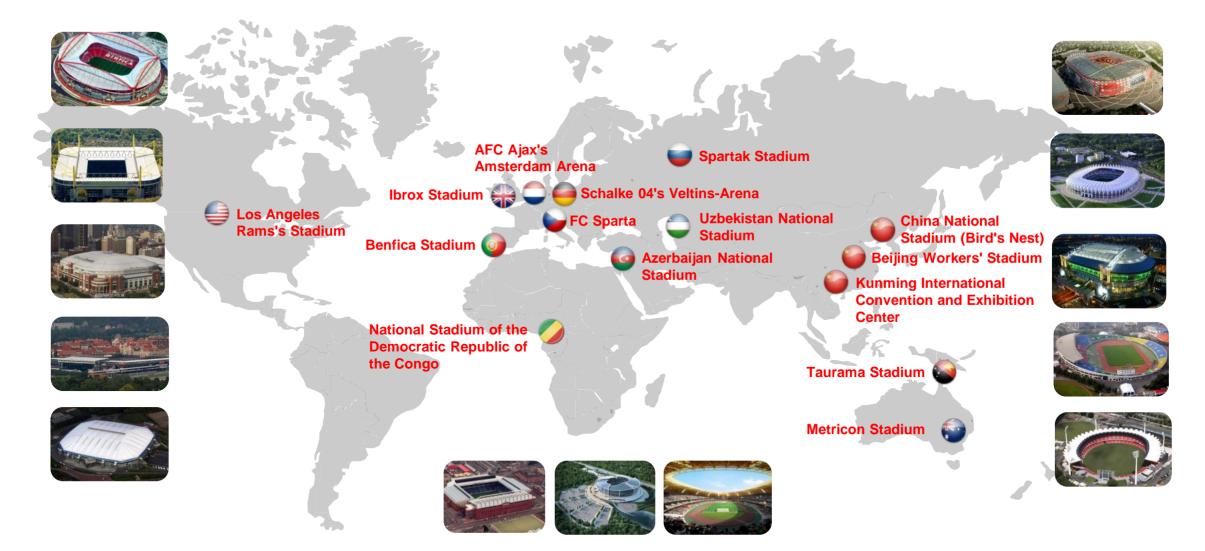

ms, hospital wards, and guest rooms of luxury hotels

Deployment modes: embedded into an 86-type box, or mounted to a ceiling (except the R250D-E) or wall

### **R230D**

Highlight: provides access for wireless users

Applicable scenarios: hospital wards and

common hotels

Deployment mode: mounted to a ceiling or wall



# **AP4050DN-HD Designed for Waiting Halls**



# Restrictions: The AP4050DN-HD can be installed at a height of 3-15 m in scenarios such as waiting halls and auditoriums.

- AP with built-in antennas, saving costs and featuring attractive appearance
- Only one person required to install an AP within 50 minutes, saving the overall cost by 75%



■ Smart high-density antenna, increasing the user concurrency rate by 50%



# Huawei Provides Services for 30+ Global Stadiums







# One Set of Products Supports Two Management Modes, Protecting Investments



#### **Application Scenario**

A customer or an MSP wants to migrate its traditional network to a cloud managed network. To protect investments, the customer or MSP requires that devices support both traditional and cloud modes.

#### **Huawei Solution**

- Mode switching through DHCP Option 148
  - ✓ The firewall is deployed as a DHCP server and gateway.
  - ✓ A third-party device is deployed as a DHCP server.
- Mode switching using other methods

#### **Customer Benefits**

- Two modes supported, protecting customers' investments
- Automatic mode switching, simplifying operations



# **Content Overview**

- 01 Huawei Corporate Overview
- 02 Huawei Enterprise Solution
  - Huawei Vision & Strategic Partne